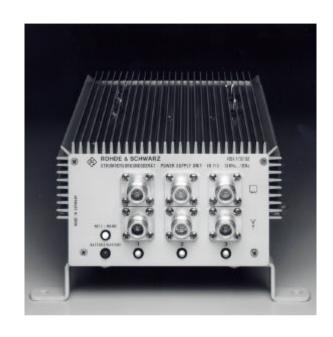

## **Power Supply Unit IN115**

## **Brief description**

The Power Supply Unit IN115 supplies the following active receiving antennas via coaxial cable:

HE010, HE015, HE202, HE302, HE309, HE314A1 and HE402.

- AC supply or battery operation
- Short-circuit proof
- Three DC-feed sections for up to three active antennas

## **Specifications**

AC supply 115/125/220/235 VAC

±10%

Power consumption 50 VA max.

DC supply 24V +35%/-20%

Switch-on monitor pilot light

Output voltage

with AC operation  $3 \times 24 \times 5\%$  with battery operation  $3 \times 18 \times 5\%$ 

Max. load current 500 mA/output

Short-circuit current 200 mA

RF frequency range for

DC connections 10 kHz to 1300 MHz

Connectors N female

Operating temperature -25 to +55 °C

**Dimensions** 

(W x H x D) 170 x 125 x 350 mm